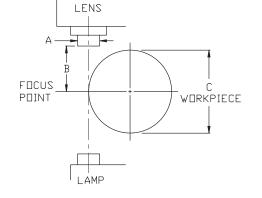

## LENS TECHNICAL SPECIFICATIONS\*

| 14" SCREEN         |             |    |     |  |
|--------------------|-------------|----|-----|--|
| LENS               | METRIC (mm) |    |     |  |
| MAGNIFI-<br>CATION | А           | В  | С   |  |
| 10X                | 54          | 81 | 162 |  |
| 20X                | 47          | 81 | 162 |  |
| 50X                | 28          | 51 | 102 |  |

| 1                  | 6" SCR      | EEN |     |
|--------------------|-------------|-----|-----|
| LENS               | METRIC (mm) |     |     |
| MAGNIFI-<br>CATION | Α           | В   | С   |
| 10X                | 58          | 80  | 160 |
| 20X                | 40          | 82  | 164 |
| 50X                | 30          | 53  | 106 |

| 24                 | ' SCRE      | EN  |     |
|--------------------|-------------|-----|-----|
| LENS               | METRIC (mm) |     |     |
| MAGNIFI-<br>CATION | А           | В   | С   |
| 10X                | 79          | 138 | 276 |
| 20X                | 68          | 138 | 276 |
| 50X                | 68          | 100 | 200 |

| 32" SCREEN         |             |     |     |  |  |
|--------------------|-------------|-----|-----|--|--|
| LENS               | METRIC (mm) |     |     |  |  |
| MAGNIFICA-<br>TION | Α           | В   | с   |  |  |
| 10X                | 117         | 158 | 316 |  |  |
| 20X                | 117         | 109 | 218 |  |  |
| 50X                | 117         | 60  | 120 |  |  |