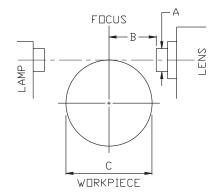

## LENS TECHNICAL SPECIFICATIONS\*

| 14" SCREEN         |             |    |     |  |
|--------------------|-------------|----|-----|--|
| LENS               | METRIC (mm) |    |     |  |
| MAGNIFI-<br>CATION | А           | В  | С   |  |
| 10X                | 54          | 81 | 162 |  |
| 20X                | 47          | 81 | 162 |  |
| 50X                | 28          | 51 | 102 |  |

| 1                  | 6" SCR      | EEN |     |
|--------------------|-------------|-----|-----|
| LENS               | METRIC (mm) |     |     |
| MAGNIFI-<br>CATION | Α           | В   | С   |
| 10X                | 58          | 80  | 160 |
| 20X                | 40          | 82  | 164 |
| 50X                | 30          | 53  | 106 |

| 24                 | ' SCRE      | EN  |     |
|--------------------|-------------|-----|-----|
| LENS               | METRIC (mm) |     |     |
| MAGNIFI-<br>CATION | А           | В   | С   |
| 10X                | 79          | 138 | 276 |
| 20X                | 68          | 138 | 276 |
| 50X                | 68          | 100 | 200 |

| 32" SCREEN         |             |     |     |  |  |
|--------------------|-------------|-----|-----|--|--|
| LENS               | METRIC (mm) |     |     |  |  |
| MAGNIFICA-<br>TION | Α           | В   | с   |  |  |
| 10X                | 117         | 158 | 316 |  |  |
| 20X                | 117         | 109 | 218 |  |  |
| 50X                | 117         | 60  | 120 |  |  |