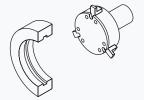

#### **Groove measurement**

Precise groove measurements can be made easily and accurately.

The RLBG can be configured to quickly and accurately check ball races and spherical grooves.