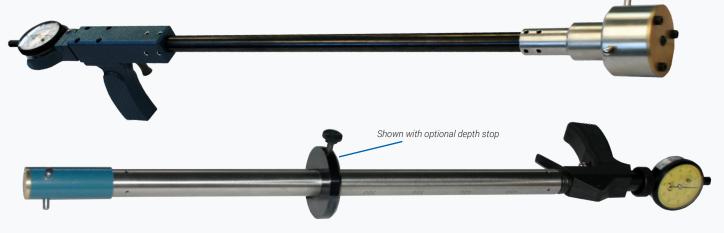

# RLBG SERIES - RETRACTABLE BORE GAGE

The RLBG Series retractable bore gages are designed per application. They are primarily used to check deep holes where long retraction is required. Recessed diameters and grooves can be checked for size, taper, or out of roundness. Trigger action retracts and expands contacts. The gage has a fast, smooth, and uniform gaging pressure over its entire range.

## **DESIGN FEATURES:**

- Cast aluminum or lightweight composite pistol grip housing.
- Fixed or interchangeable contacts.
- Depth stop or scale-on-shaft facilitates checking at a specific depth.
- Single piece or multiple screw together gaging shafts.
- 2 or 3 point measurement.