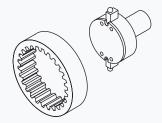

## Spline & Gear measurement

Spline or gear measurement of pitch diameter or major diameter is available