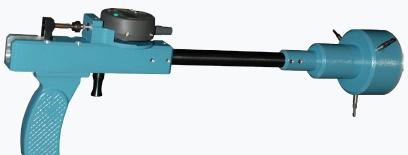

# RLBG SERIES - RETRACTABLE BORE GAGE

The RLBG Series retractable bore gages are designed per application. They are primarily used to check deep holes where long retraction is required. Recessed diameters and grooves can be checked for size, taper, or out of roundness. Trigger action retracts and expands contacts. The gage has a fast, smooth, and uniform gaging pressure over its entire range.

Deep Depths Available in Carbon Fiber